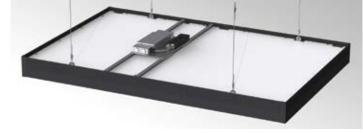

#### MOUNTING OPTIONS

Cooledge FABRICated Luminaires use simple, industry-standard mounting methods that are familiar to electrical installers across the globe.

CABLE (by others)

HANGER
BRACKET KIT

COOLEDGE (LED)
LIGHTING SYSTEM

BACK PANEL

COOLEDGE
DIFFUSER FABRIC

SUSPENDED (CABLE OPTION)

SUSPENDED (ROUNDS)

SURFACE MOUNT