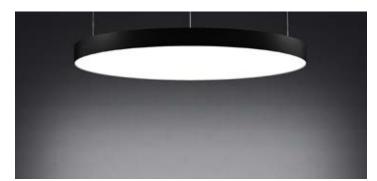

#### CIRCLES

CS (4' / 1200mm diameter) CL (6' / 1800mm diameter)

#### CIRCLES

Change the visual experience of an entire space simply by using large scale circles instead of traditional lines and rectangles.