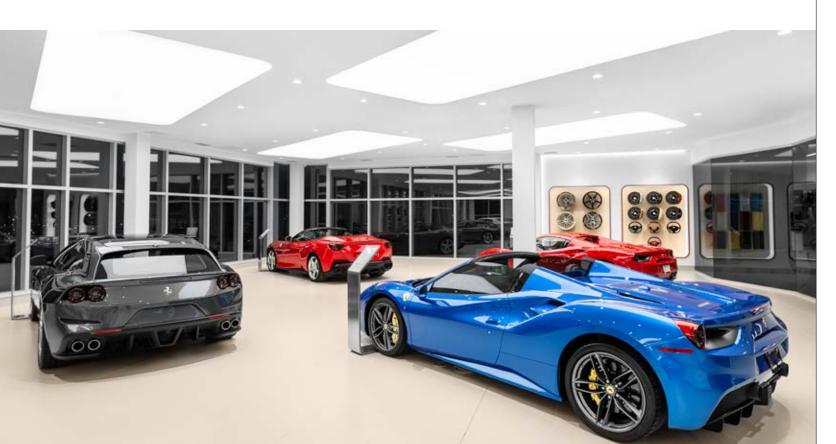

# A COMPLETE PORTFOLIO OF PRODUCTS FOR LUMINOUS CEILINGS

Cooledge offers a full range of products to deliver luminous ceilings that create immersive illumination experiences that bring the outdoors... inside.

# SPECIALTY ILLUMINATION SOLUTIONS

To fully emulate the outdoor experience, scale becomes the key factor. For large area luminous ceilings, Cooledge offers a range of illumination solutions that are assembled on-site by trained installers to create immersive environments on a scale worthy of nature.