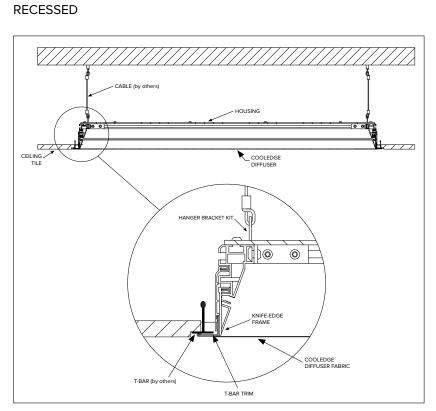

#### MOUNTING OPTIONS

Cooledge FABRICated Luminaires use simple, industry-standard mounting methods that are familiar to electrical installers across the globe.

CABLE (by others)

HANGER
BRACKET KIT

COOLEDGE (LED)
LIGHTING SYSTEM

BACK PANEL

COOLEDGE
DIFFUSER FABRIC

SUSPENDED (CABLE OPTION)

SUSPENDED (ROUNDS)

SURFACE MOUNT

GRID (T-BAR)

#### MOUNTING DETAILS

**Specialty Illumination Solutions** are installed by Cooledge certified installers using industry-standard mounting methods that are easily incorporated into ceiling designs.

THREADED ROD (by others)

HANGER BRACKET KIT

SUSPENDED - RECTANGLE INFINITY EDGE (CABLE OPTION)

SUSPENDED (THREADED ROD OPTION)

FLUSH MOUNT

SUSPENDED - CURVED/ROUND/CIRCLE (CABLE OPTION)

SURFACE MOUNT - RECTANGLE INFINITY EDGE

SURFACE MOUNT - CURVED/ROUND/CIRCLE