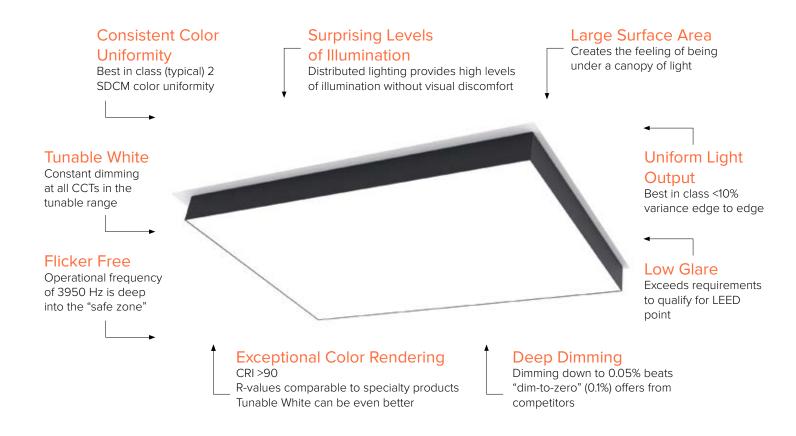

In order to achieve this goal, the ambient lighting must deliver all of the characteristics of "immersive illumination" which is comfortable, uniform, flicker free, tunable and dimmable light delivered on the scale of nature.

#### IMMERSIVE ILLUMINATION REQUIRES HIGH QUALITY LIGHTING

Optical and spectral characteristics of LEDs are altered when the light they emit passes through a diffuser. Cooledge provides LM-79 light quality data for the actual light output from fabric diffuser not just the LEDs, including:

✓ Color Rendering

**✓** R-Values

**✓** TM-30-15

✓ Spectral Power Distribution

Chromaticity

Diffuse general lighting ensures a subjective sense of well-being.

"

Prof. Jan Ejhad, Royal Institute of Technology in Stockholm; Prof. Dr. Roland Greule, HAW Hamburg; Markus Felsch, Felsch Lighting Design

### INTRODUCING THE "INFINITY EDGE"

Cooledge asked specifiers what is the most important design feature they wanted to see in a ceiling luminaire. The Overwhelming #1 Response: a clean knife-edge without shadows or dark spots.

A PROPRIETARY DESIGN DELIVERS EVEN ILLUMINATION FROM EDGE TO EDGE OF EVERY FABRICATED LUMINAIRE.