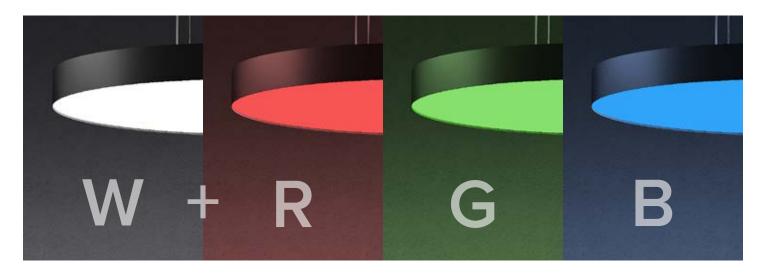

#### **PLUS** DYNAMIC COLOR = IMMERSIVE COLOR

**FABRIColor** adds RGB capability to Cooledge's superior white light illumination and acoustic performance to deliver W+RGB products that are unlike anything you've seen before.

#### SUPERIOR QUALITY GENERAL ILLUMINATION

- Correlated Color Temperature (CCT) = 3500K
- CRI (Ra) White = 94
- R9 = 64

#### **IMMERSIVE COLOR**

• DMX compatible (8-bit & 16-bit)