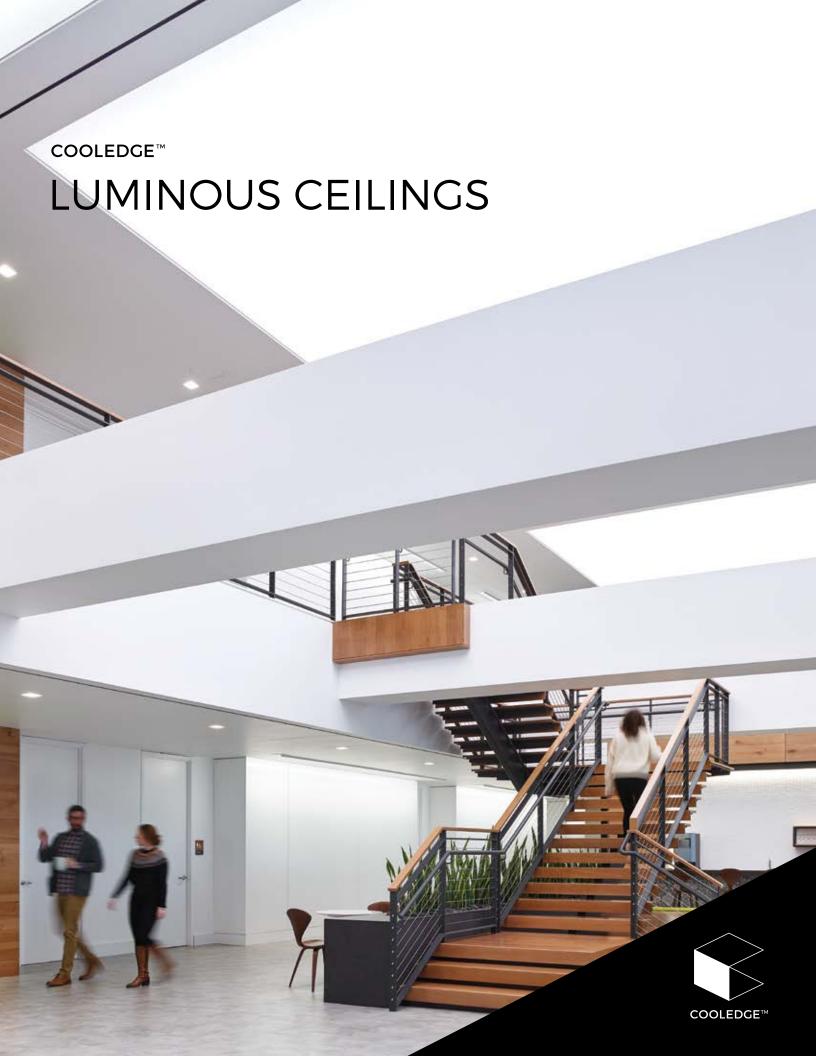

# EXPERIENCE THE FEELING OF THE OUTDOORS... INSIDE

Cooledge has combined its lighting expertise, technology, and innovation to emulate the canopy of light we call the sky by delivering a lineup of simple FABRICated Luminaires for virtually every ceiling, FABRIColor for high quality white plus dynamic color, as well as a range of Specialty Illumination Solutions for applications where an even larger scale is desirable.

## COOLEDGE LUMINOUS CEILINGS BRING THE CANOPY OF LIGHT INDOORS