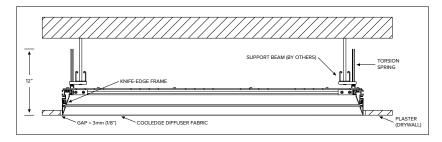

#### MOUNTING DETAILS

**Specialty Illumination Solutions** are installed by Cooledge certified installers using industry-standard mounting methods that are easily incorporated into ceiling designs.

THREADED ROD (by others)

HANGER BRACKET KIT

SUSPENDED - RECTANGLE INFINITY EDGE (CABLE OPTION)

SUSPENDED (THREADED ROD OPTION)

FLUSH MOUNT

SUSPENDED - CURVED/ROUND/CIRCLE (CABLE OPTION)

SURFACE MOUNT - RECTANGLE INFINITY EDGE

SURFACE MOUNT - CURVED/ROUND/CIRCLE