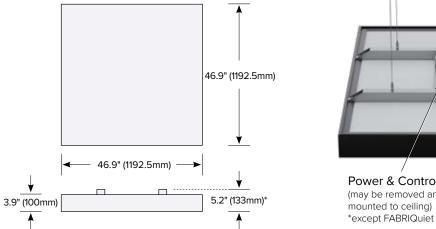

#### SIMPLE TO INSTALL

- ✓ Ready-out-of-the-box
- ✓ No specialty ceiling contractors required
- Industry standard mounting methods that are easily understood by electrical installers

POWER & CONTROL TRAY

Mounts directly to the luminaire or in a convenient remote location

INDUSTRY STANDARD MOUNTING METHODS

Check out our Installation Guide Videos at www.cooledgelighting.com/fabricated-luminaires