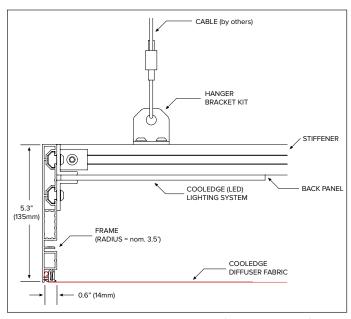

#### MOUNTING DETAILS

**Specialty Illumination Solutions** are installed by Cooledge certified installers using industry-standard mounting methods that are easily incorporated into ceiling designs.

THREADED ROD (by others)

HANGER BRACKET KIT

SUSPENDED - RECTANGLE INFINITY EDGE (CABLE OPTION)

SUSPENDED (THREADED ROD OPTION)

FLUSH MOUNT

SUSPENDED - CURVED/ROUND/CIRCLE (CABLE OPTION)

SURFACE MOUNT - RECTANGLE INFINITY EDGE

SURFACE MOUNT - CURVED/ROUND/CIRCLE