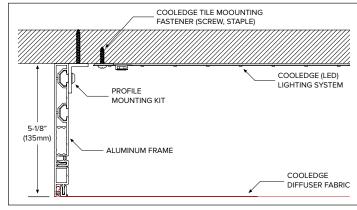

#### MOUNTING OPTIONS

Cooledge FABRICated Luminaires use simple, industry-standard mounting methods that are familiar to electrical installers across the globe.

CABLE (by others)

HANGER
BRACKET KIT

COOLEDGE (LED)
LIGHTING SYSTEM

BACK PANEL

COOLEDGE
DIFFUSER FABRIC

SUSPENDED (CABLE OPTION)

SUSPENDED (ROUNDS)

SURFACE MOUNT