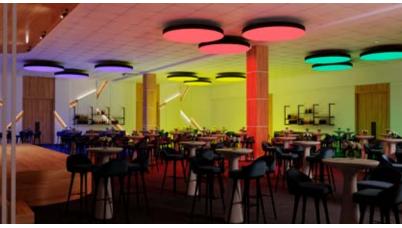

#### **PLUS** DYNAMIC COLOR = IMMERSIVE COLOR

**FABRIColor** adds RGB capability to Cooledge's superior white light illumination and acoustic performance to deliver W+RGB products that are unlike anything you've seen before.

#### **IMMERSIVE COLOR**

• DMX compatible (8-bit & 16-bit)