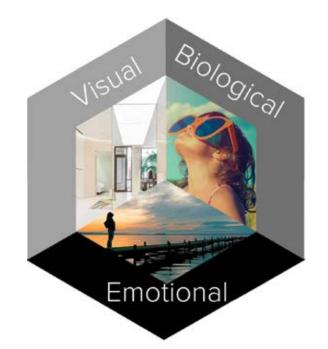

The sky is a "canopy of light" that creates an entire experience encompassing visual, emotional, and biological contributions to human well being.

People spend almost 90% of their time indoors: we are missing the natural canopy of light!