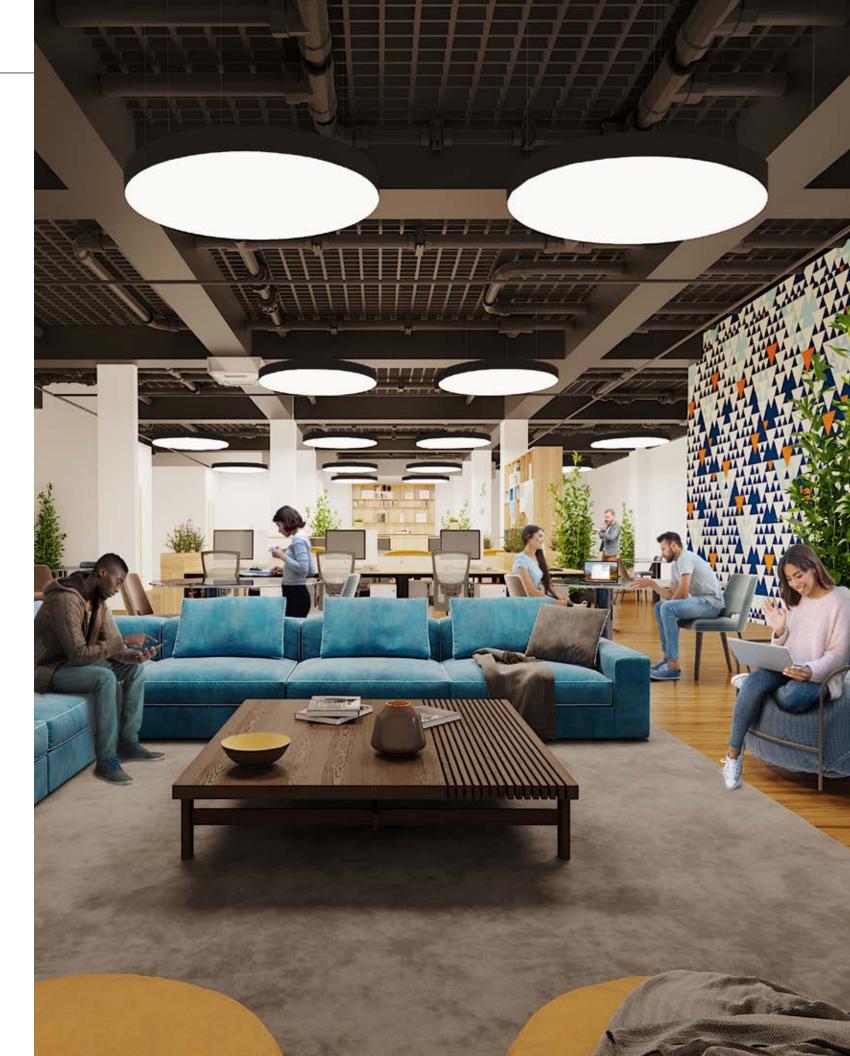

# FABRICATED LUMINAIRES

Deliver the immersive illumination of luminous ceilings in simple, familiar formats that can be ordered and delivered to meet almost any schedule. Large-scale luminaires bring the feeling of the outdoors inside by creating artificial skylights in a grid ceiling or filling an open concept space with canopies of light that can also absorb sound, in some cases replacing other acoustic materials.

# SPECIALTY ILLUMINATION SOLUTIONS

To fully emulate the outdoor experience, scale becomes the key factor. For large area luminous ceilings, Cooledge offers a range of illumination solutions that are assembled on-site by trained installers to create immersive environments on a scale worthy of nature.

#### CIRCLES

Change the visual experience of an entire space simply by using large scale circles instead of traditional lines and rectangles.