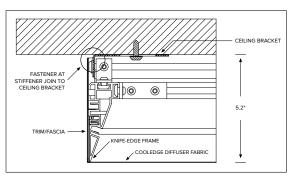

#### MOUNTING OPTIONS

Cooledge FABRICated Luminaires use simple, industry-standard mounting methods that are familiar to electrical installers across the globe.

CABLE (by others)

HANGER
BRACKET KIT

COOLEDGE (LED)
LIGHTING SYSTEM

BACK PANEL

COOLEDGE
DIFFUSER FABRIC

SUSPENDED (CABLE OPTION)

SUSPENDED (ROUNDS)

SURFACE MOUNT