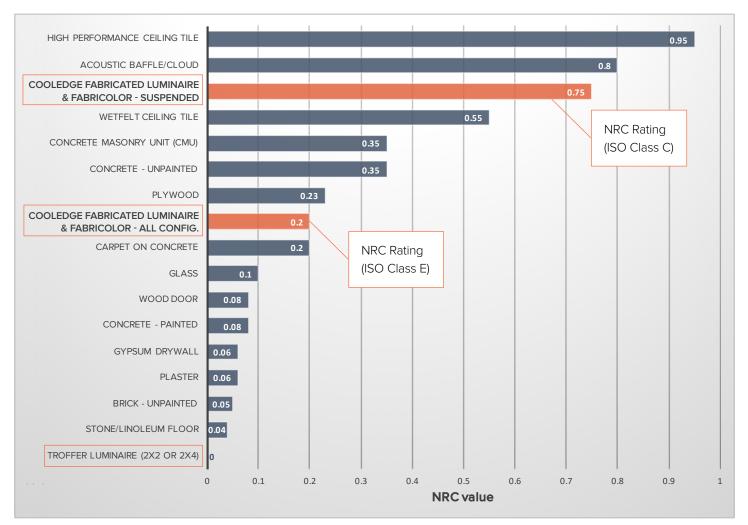

#### NOISE REDUCTION COEFFICIENT (NRC)

The Noise Reduction Coefficient is a value used to characterize the ability of a material or object to absorb sound. It represents the average absorption for 4 sound frequencies typically encountered in the range of normal speech. A value of 0 means that all sound will be reflected. 0.5 means 50% of the sound is

absorbed and 50% is reflected, while 1.0 means 100% of the sound is absorbed. In some regions, it is more common to refer to the ISO classification which identifies a specific range of sound absorption values using letters, with "Class A" being the best.

Compiled by Cooledge Lighting from multiple sources

FABRICated Luminaires provide better acoustic performance Suspended models may be ordered with an NRC value (0.75) than many typical building materials. For open concept spaces, that delivers similar performance to acoustic ceiling materials.