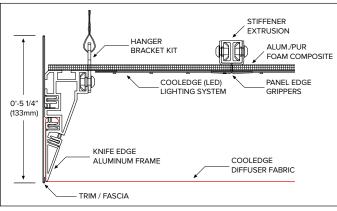

#### MOUNTING OPTIONS

Cooledge FABRICated Luminaires use simple, industry-standard mounting methods that are familiar to electrical installers across the globe.

CABLE (by others)

HANGER
BRACKET KIT

COOLEDGE (LED)
LIGHTING SYSTEM

BACK PANEL

COOLEDGE
DIFFUSER FABRIC

SUSPENDED (CABLE OPTION)

SUSPENDED (ROUNDS)

SURFACE MOUNT