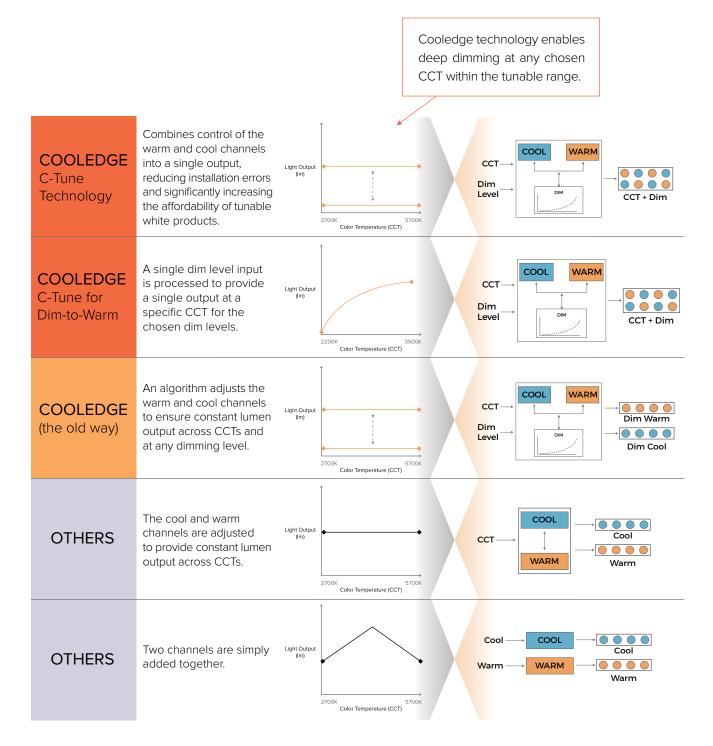

# TUNABLE WHITE: CONTROL ON THE SCALE OF NATURE

CREATING AN ENVIRONMENT THAT EMULATES AN OUTDOOR EXPERIENCE REQUIRES THAT THE AMBIENT ILLUMINATION CHANGE TO MATCH THE TIME OF DAY.

MORNING

MID-DAY

**EVENING** 

#### C-TUNE TECHNOLOGY

Cooledge Luminous Ceiling products incorporate our proprietary C-Tune technology to enable tunable white for projects where the cost or complexity of alternative products makes their use impossible.

**C-Tune** simplifies wiring and employs the same components as our static color temperature products to significantly increase affordability, allowing you the flexibility to create multiple user experiences in the same space without breaking your budget.