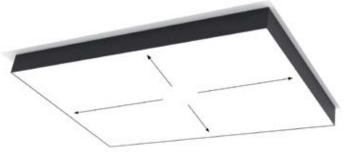

### INTRODUCING THE "INFINITY EDGE"

Cooledge asked specifiers what is the most important design feature they wanted to see in a ceiling luminaire. The Overwhelming #1 Response: a clean knife-edge without shadows or dark spots.

A PROPRIETARY DESIGN DELIVERS EVEN ILLUMINATION FROM EDGE TO EDGE OF EVERY FABRICATED LUMINAIRE.