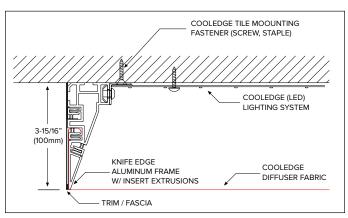

#### MOUNTING OPTIONS

Cooledge FABRICated Luminaires use simple, industry-standard mounting methods that are familiar to electrical installers across the globe.

CABLE (by others)

HANGER
BRACKET KIT

COOLEDGE (LED)
LIGHTING SYSTEM

BACK PANEL

COOLEDGE
DIFFUSER FABRIC

SUSPENDED (CABLE OPTION)

SUSPENDED (ROUNDS)

SURFACE MOUNT