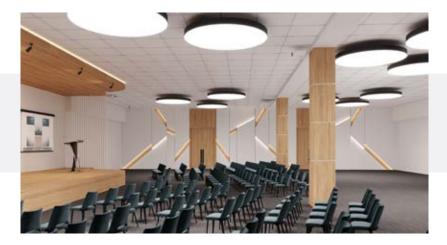

# TUNABLE WHITE: CONTROL ON THE SCALE OF NATURE

CREATING AN ENVIRONMENT THAT EMULATES AN OUTDOOR EXPERIENCE REQUIRES THAT THE AMBIENT ILLUMINATION CHANGE TO MATCH THE TIME OF DAY.

MORNING

MID-DAY

**EVENING** 

#### C-TUNE TECHNOLOGY

Cooledge Luminous Ceiling products incorporate our proprietary C-Tune technology to enable tunable white for projects where the cost or complexity of alternative products makes their use impossible.

**C-Tune** simplifies wiring and employs the same components as our static color temperature products to significantly increase affordability, allowing you the flexibility to create multiple user experiences in the same space without breaking your budget.