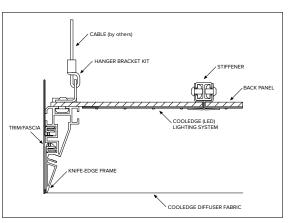

#### MOUNTING OPTIONS

Cooledge FABRICated Luminaires use simple, industry-standard mounting methods that are familiar to electrical installers across the globe.

CABLE (by others)

HANGER
BRACKET KIT

COOLEDGE (LED)
LIGHTING SYSTEM

BACK PANEL

COOLEDGE
DIFFUSER FABRIC

SUSPENDED (CABLE OPTION)

SUSPENDED (ROUNDS)

SURFACE MOUNT