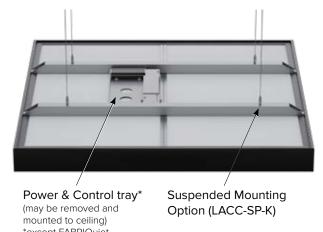

#### SIMPLE TO INSTALL

- ✓ Ready-out-of-the-box
- ✓ No specialty ceiling contractors required
- Industry standard mounting methods that are easily understood by electrical installers

POWER & CONTROL TRAY

Mounts directly to the luminaire or in a convenient remote location

INDUSTRY STANDARD MOUNTING METHODS

Check out our Installation Guide Videos at www.cooledgelighting.com/fabricated-luminaires