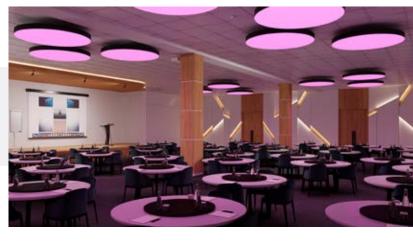

#### **PLUS** DYNAMIC COLOR = IMMERSIVE COLOR

**FABRIColor** adds RGB capability to Cooledge's superior white light illumination and acoustic performance to deliver W+RGB products that are unlike anything you've seen before.

#### **IMMERSIVE COLOR**

• DMX compatible (8-bit & 16-bit)