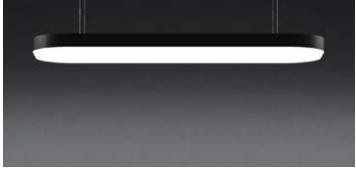

#### RECTANGLES

RXS (4'x4' / 1200mm x 1200mm) RS (4'x6' / 1200mm x 1800mm) RM (4'x8' / 1200mm x 2400mm) RL (6'x6' / 1800mm x 1800mm) RXL (6'x8' / 1800mm x 2400mm)

#### RECTANGLES

The traditional shape of the built environment.