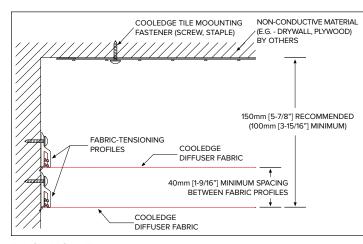

#### MOUNTING DETAILS

**Specialty Illumination Solutions** are installed by Cooledge certified installers using industry-standard mounting methods that are easily incorporated into ceiling designs.

THREADED ROD (by others)

HANGER BRACKET KIT

SUSPENDED - RECTANGLE INFINITY EDGE (CABLE OPTION)

SUSPENDED (THREADED ROD OPTION)

FLUSH MOUNT

SUSPENDED - CURVED/ROUND/CIRCLE (CABLE OPTION)

SURFACE MOUNT - RECTANGLE INFINITY EDGE

SURFACE MOUNT - CURVED/ROUND/CIRCLE