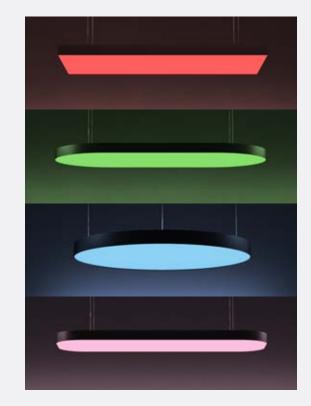

#### LARGE SCALE FORMS

**FABRIColor** combines large scale forms, immersive color, and acoustic performance in a single solution that is unique to the world of architectural lighting.

#### RECTANGLES

RXS (4'x4' / 1200mm x 1200mm) RS (4'x6' / 1200mm x 1800mm) RM (4'x8' / 1200mm x 2400mm) RL (6'x6' / 1800mm x 1800mm) RXL (6'x8' / 1800mm x 2400mm)

#### BULLNOSE

BNM (4'x8' / 1200mm x 2400mm)

#### CIRCLES

CS (4' / 1200mm diameter) CL (6' / 1800mm diameter)

#### **CURVED CORNERS**

CCL (6'x9' / 1800mm x 2700mm)

 ${}^*$ Sizes shown are nominal. For exact dimensions, refer to the product specifications.